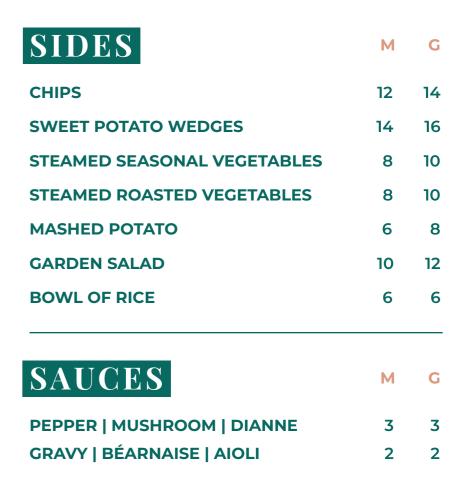

| BREADS                                                                                          | М  | G  |
|-------------------------------------------------------------------------------------------------|----|----|
| BAKED DINNER ROLLS (2) With butter                                                              | 5  | 6  |
| GARLIC BREAD (4)                                                                                | 10 | 11 |
| ADD HERB & CHEESE                                                                               | 4  | 4  |
| ADD SWEET CHILLI & CHEESE                                                                       | 5  | 5  |
| TOMATO, FETA & BASIL BRUSCHETTA Served on sourdough                                             | 16 | 18 |
| STARTERS                                                                                        | М  | G  |
| BEEF SKEWERS (GF) Asian slaw & tomato chutney                                                   | 18 | 20 |
| ASIAN STYLE GARLIC PRAWNS Fresh prawns cooked in Asian-style sauce                              | 19 | 21 |
| SALT & PEPPER SQUID                                                                             |    |    |
| ENTRÉE<br>With garlic aioli & lemon                                                             | 16 | 18 |
| MAIN<br>With chips, salad, garlic aioli & lemon                                                 | 25 | 27 |
| FRIED FISH TACOS Fried fish, lettuce, tomato salsa, chipotle mayo, coriander & lemon            | 18 | 20 |
| TO SHARE                                                                                        | М  | G  |
| PULLED PORK NACHOS (GF) Slow cooked pulled pork with sour cream, guacamole & tomato salsa       | 24 | 26 |
| BEEF & BEAN NACHOS (GF) Mexican spiced beef and beans with sour cream, guacamole & tomato salsa | 26 | 28 |
|                                                                                                 |    |    |